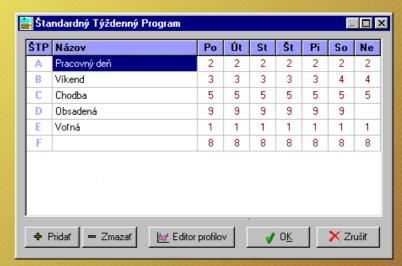

If necessary, you can change the setting of the controllers and achieve the desired thermal comfort, respectively tempering in selected rooms.

- Temperature control in individual rooms individually, according to the selected program
- Monitoring of energy consumed in each room
- Possibility of automatic heating off at the open window
- Attenuation
- Antifreeze protection
- Connection to the PC and Internet with statistical processing of data
- Modular system, mounting on 35 mm DIN rail
- Creating a standard weekly programs in reg. rooms
- Graphics and color support when setting data