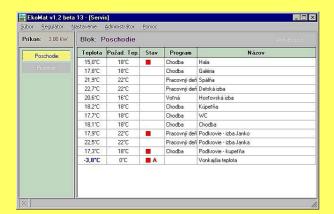

## **Application for heating EKOMAT**

This application EKOMAT allows effective use with temperature control system DUEL. Through the application can monitor the current room temperature, as heating elements, desired parameters etc., directly on your PC screen and gain visibility across the heated object.

If necessary, you can change the setting of the controllers and achieve the desired thermal comfort, respectively tempering in selected rooms.

- Temperature control in individual rooms individually, according to the selected program
- Monitoring of energy consumed in each room
- Possibility of automatic heating off at the open window
- Attenuation
- Antifreeze protection
- Connection to the PC and Internet with statistical processing of data
- Modular system, mounting on 35 mm DIN rail
- Creating a standard weekly programs in reg. rooms
- Graphics and color support when setting data