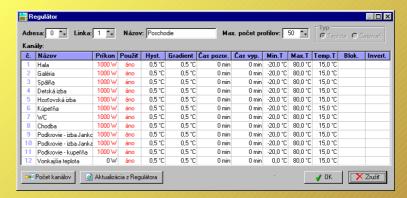

If necessary, you can change the setting of the controllers and achieve the desired thermal comfort, respectively tempering in selected rooms.

- Temperature control in individual rooms individually, according to the selected program
- Monitoring of energy consumed in each room
- Possibility of automatic heating off at the open window
- Attenuation
- Antifreeze protection
- Connection to the PC and Internet with statistical processing of data
- Modular system, mounting on 35 mm DIN rail
- Creating a standard weekly programs in reg. rooms
- Graphics and color support when setting data