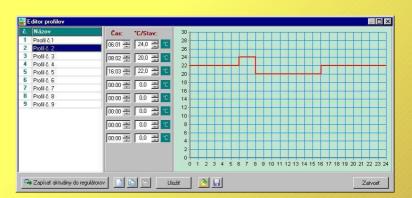

If necessary, you can change the setting of the controllers and achieve the desired thermal comfort, respectively tempering in selected rooms.

- Temperature control in individual rooms individually, according to the selected program
- Monitoring of energy consumed in each room
- Possibility of automatic heating off at the open window
- Attenuation
- Antifreeze protection
- Connection to the PC and Internet with statistical processing of data
- Modular system, mounting on 35 mm DIN rail
- Creating a standard weekly programs in reg. rooms
- Graphics and color support when setting data