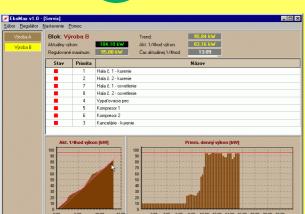

## **Aplication EKOMAX**

This application EKOMAX allows effective use with energy control system DUEL. Through the application can monitor the current energy consumption in the place, the state of controlled circuits, required parameters etc., directly on your PC screen and gain an overview of the whole controlled facility. If necessary, you can change the setting of the controller and achieve the desired new parameters.

- Comfortable operation of the whole building from one location
- Monitoring of energy consumed in each regulated section
- Possibility of manual intervention the process control
- Setting limits parameters of regulation
- Recording of fault conditions
- Connection to the PC and Internet with statistical processing of data
- Modular system, mounting on 35 mm DIN rail
- Automatic storage of measured data to the database
- Graphics and color support when setting data