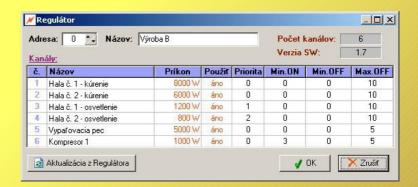

- Comfortable operation of the whole building from one location
- Monitoring of energy consumed in each regulated section
- Possibility of manual intervention the process control
- Setting limits parameters of regulation
- Recording of fault conditions
- Connection to the PC and Internet with statistical processing of data
- Modular system, mounting on 35 mm DIN rail
- Automatic storage of measured data to the database
- Graphics and color support when setting data