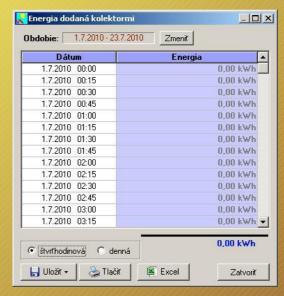

- Temperature control in individual control circuits, according to the selected program
- Monitoring of energy consumed in each circuit
- Possibility of manual modification of the controlled system
- Equithermic regulation
- Antifreeze protection
- Connection to the PC and Internet with statistical processing of data
- Modular system, mounting on 35 mm DIN rail
- Creating a standard weekly programs for reg. rooms
- Graphics and color support when setting data