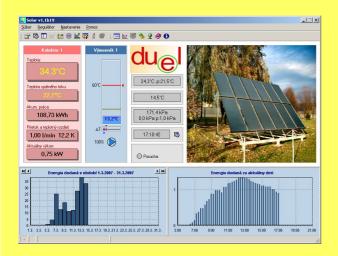

## Aplication for solar controllers SOLAR

This application SOLAR allows effectively use with controllers DUEL for solar thermal systems. Through the application can monitor the current temperature in the system, status of actuators, required parameters etc., directly on your PC screen and gain an overview of the whole controlled facility. If necessary, you can change the setting of the controller and achieve the desired new values in the system.

- Temperature control in individual control circuits, according to the selected program
- Monitoring of energy consumed in each circuit
- Possibility of manual modification of the controlled system
- Equithermic regulation
- Antifreeze protection
- Connection to the PC and Internet with statistical processing of data
- Modular system, mounting on 35 mm DIN rail
- Creating a standard weekly programs for reg. rooms
- Graphics and color support when setting data