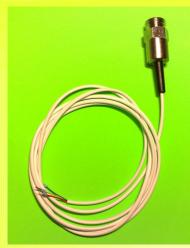

The sensing element is placed in a brass, coated housing with outer G1 / 2 " thread.

The cable is a TBVS  $3 \times 0.25$  type, its length is typically 2.5 m. Contract production is possible with any other cable lengths.