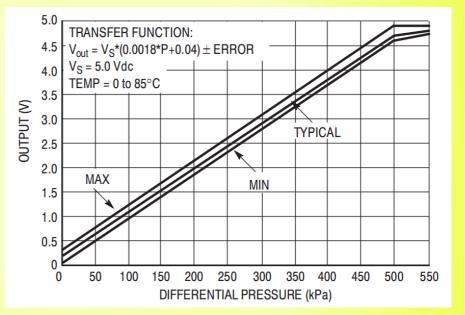

## **Technical data**

MPX 5500D TBVS 3x0,15 2.5 m 25 mm x 41 mm 0 kPa až 500 kPa 1%

DUEL Námestovo s.r.o., Florinova 928/9, 029 01 Námestovo tel: +421 43 5591092 fax: +421 43 5591091

duel@duel-ltd.sk www.duel-ltd.sk