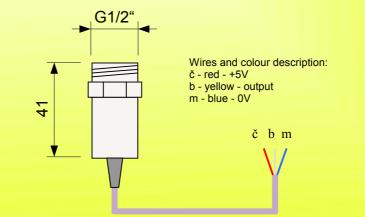

The sensing element is placed in a brass, coated housing with outer G1 / 2 " thread.

The cable is a TBVS  $3 \times 0.25$  type, its length is typically 2.5 m. Contract production is possible with any other cable lengths.

## **Technical data**

MPX 5500D TBVS 3x0,15 2.5 m 25 mm x 41 mm 0 kPa až 500 kPa 1%

DUEL Námestovo s.r.o., Florinova 928/9, 029 01 Námestovo tel: +421 43 5591092 fax: +421 43 5591091

duel@duel-ltd.sk www.duel-ltd.sk