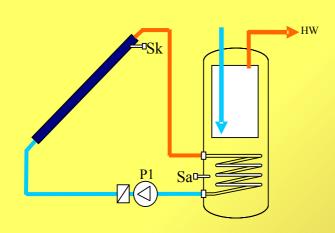

## Controller DX4101.DIN

DX4101.DIN controller is designed for solar thermal systems with one circuit, which provides automatic control system operation.

Device diagnosis by two temperature sensors status of the solar system. After evaluation of the state responds closing, or off relay output according to the selected program.