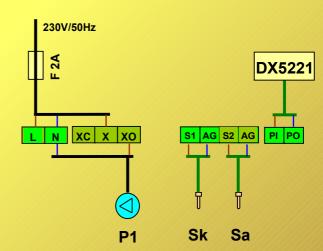

## Technical data

Supply voltage: 230V/50Hz
Max. output power: 230VA
Output voltage: 230V
Max. output current 1A

Fuse: F 2A/230V
Measure range -25°C až 170°C
Temperature sensors DX1083, DX1112

Number of sensors: max. 2 Outputs: 1 x relay

The device can be connected with external converters for PC and the Internet.