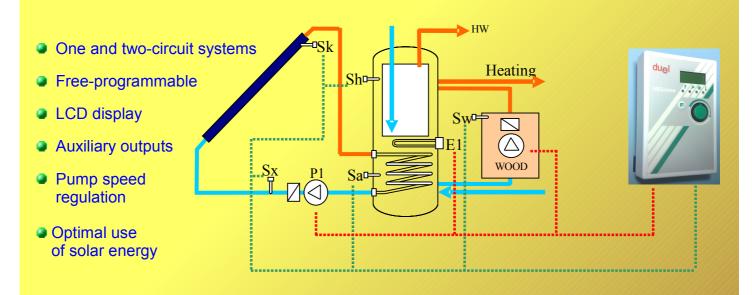

## Solar systems controller DX4302

DX4302 controller is designed for thermal solar systems with one or two circuits, wherein the control provides automatic. It has additionally auxiliary outputs, which allows you to control other system components, for example. fireplace (solid fuel boiler), auxiliary power. heating etc.

Device diagnosis by temperature (pressure) sensors the status of the solar heating system. After evaluation of the state responds closing or shutting respective actuators, according to the selected program.

All device parameters are set by the service at Installation and operation is completely unattended.

Operational conditions and equipment failure are indicated by two-line backlit LCD display and LEDs.