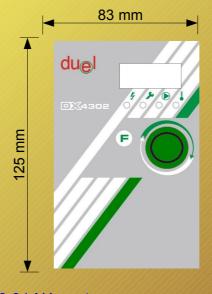

## Technical data

Supply voltage:
Max. power input:
Output voltage:
Max. output current:
Fuse:
Measurement range:

Temperature sensors: Number of temp. sensors: Pressure sensor:

Outputs:

Outputs.

Operating temperature: Relative humidity: Air pressure: Cover protection: 230V/50Hz 230VA 230V 1A T 2A/230V -25°C až 170°C DX1083, DX1112