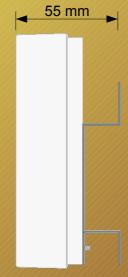

## Technical data

Supply voltage:
Max. power input:
Output voltage:
Max. output current:
Fuse:
Measurement range:

Temperature sensors: Number of temp. sensors: Pressure sensor:

Outputs:

Outputs.

Operating temperature: Relative humidity: Air pressure: Cover protection: 230V/50Hz 230VA 230V 1A T 2A/230V -25°C až 170°C DX1083, DX1112